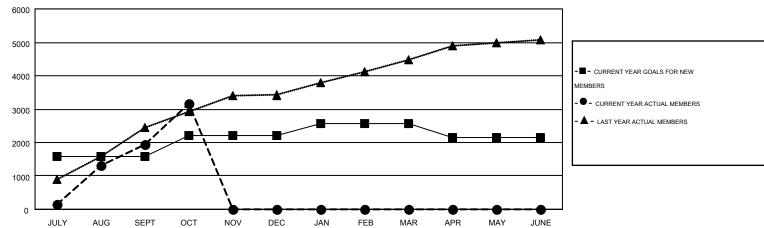

| Members               |                    |                                        |                    |                  |  |  |  |  |  |  |
|-----------------------|--------------------|----------------------------------------|--------------------|------------------|--|--|--|--|--|--|
| RESULTS FOR 2016-2017 |                    |                                        |                    |                  |  |  |  |  |  |  |
| QUARTER               | NEW MEMBER<br>GOAL | CHARTER AND<br>NEW<br>MEMBERS<br>ADDED | DROPPED<br>MEMBERS | NET<br>GAIN/LOSS |  |  |  |  |  |  |
| JULY/AUG/SEPT         | 1,587              | 2,593                                  | 664                | 1,929            |  |  |  |  |  |  |
| OCT/NOV/DEC           | 617                | 1,385                                  | 148                | 1,237            |  |  |  |  |  |  |
| JAN/FEB/MAR           | 365                | 0                                      | 0                  | 0                |  |  |  |  |  |  |
| APR/MAY/JUNE          | -423               | 0                                      | 0                  | 0                |  |  |  |  |  |  |

## GOALS AND ACTUAL MEMBERS CUMULATIVE

| DROPPED CLUBS: 1 |     | 425 CLUBS OF 811 ADDED 1 OR MORE      | GENDER DISTRIBUTION  |                                   |        |
|------------------|-----|---------------------------------------|----------------------|-----------------------------------|--------|
|                  |     | NEW MEMBERS                           | MALE<br>FEMALE       | 17,967 (78.02%)<br>5,062 (21.98%) |        |
| DROPPED MEMBERS  |     |                                       | FEWALE               | 3,002 (21.90%)                    |        |
| DECEASED         | 9   | CLICK HERE FOR HEALTH ASSESSMENT DATA |                      |                                   | 10 410 |
| CLUB CANCELLED   | 16  |                                       | FAMILY UNIT MEMBERS  |                                   | 12,412 |
| OTHER            | 787 |                                       | HEAD OF HOUSEHOLD    |                                   | 4,713  |
| TOTAL            | 812 |                                       | NON-HEAD OF HOUSEHOL | D                                 | 7,699  |