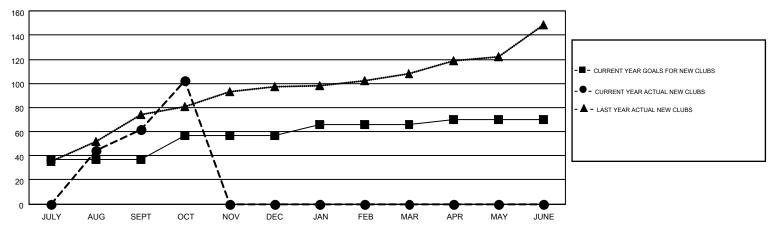

## MONTHLY MEMBERSHIP PROGRESS REPORT

Multiple District 325

Results as of: 10/31/2016

**LOCATION: NEPAL** 

 $\mathsf{GMT}\;\mathsf{CA}\;6$ 

| GMT: NAZMU    | L HAQUE               |           |                  |                  |               |     |
|---------------|-----------------------|-----------|------------------|------------------|---------------|-----|
|               |                       | Clubs     |                  |                  |               |     |
|               | RESULTS FOR 2016-2017 |           |                  |                  |               |     |
| QUARTER       | NEW CLUB<br>GOAL      | NEW CLUBS | DROPPED<br>CLUBS | NET<br>GAIN/LOSS | QUARTER       | NEW |
| JULY/AUG/SEPT | 37                    | 62        | 1                | 61               | JULY/AUG/SEPT |     |
| OCT/NOV/DEC   | 20                    | 40        | 0                | 40               | OCT/NOV/DEC   |     |
| JAN/FEB/MAR   | 9                     | 0         | 0                | 0                | JAN/FEB/MAR   |     |
| APR/MAY/JUNE  | 4                     | 0         | 0                | 0                | APR/MAY/JUNE  |     |

## GOALS AND ACTUAL NEW CLUBS CUMULATIVE